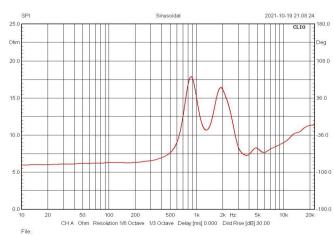

## **DE250H-8**

| Specification                |           |
|------------------------------|-----------|
| Throat Diameter              | 25mm      |
| Nominal Impedance            | 8ohms     |
| Nominal Power Handling(1)    | 40W       |
| Continuous Power Handling(2) | 80W       |
| Sensitivity(1M1W)(3)         | 106dB     |
| Frequency Range              | 1-18KHZ   |
| Voice Coli Diameter          |           |
| Winding Material             | Aluminium |
| Former Material              | Kapton    |
| Fs                           | 900HZ     |
| Recommended Crossover        | 2 KHZ     |
| Diaphragm Material           | Polyimide |
| Flux Desity                  | 1.8T      |
| •                            |           |