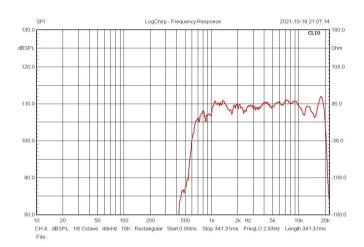

## **DE250H-8**

| Specification                |           |
|------------------------------|-----------|
| Throat Diameter              | 25mm      |
| Nominal Impedance            | 8ohms     |
| Nominal Power Handling(1)    | 40W       |
| Continuous Power Handling(2) | 80W       |
| Sensitivity(1M1W)(3)         | 106dB     |
| Frequency Range              | 1-18KHZ   |
| Voice Coli Diameter          |           |
| Winding Material             | Aluminium |
| Former Material              | Kapton    |
| Fs                           | 900HZ     |
| Recommended Crossover        | 2 KHZ     |
| Diaphragm Material           | Polyimide |
| Flux Desity                  | 1.8T      |
| •                            |           |